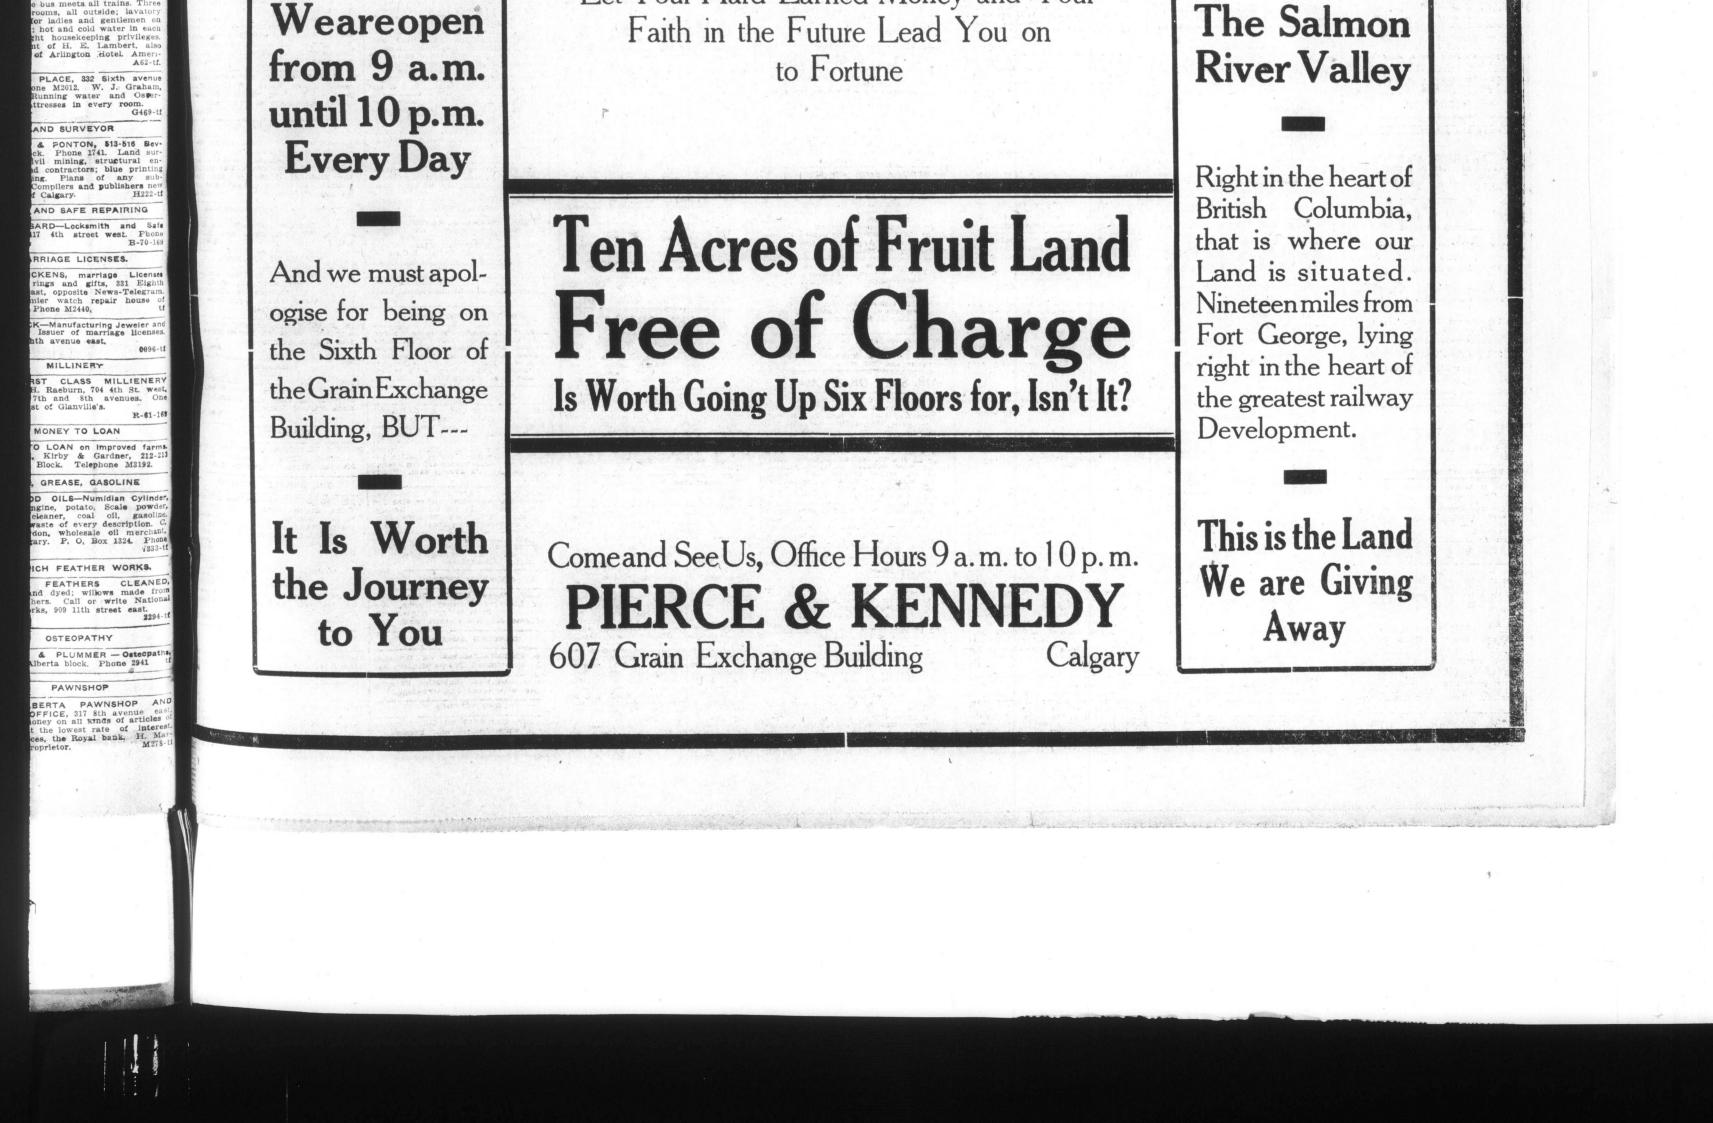

marks the level of of the Yurin, the frames that worman's the lastice of the civil law and the sequality of French society marks the level of of the Yurin, the frames of childs are a society to the society marks the level of of the Yurin, the frames of childs are a society to the society marks the level of of the Yurin, the frames of childs are a society to the society to

2 to 4 and 7 to 8. FOR SALE—In vicinity of Calgary, one and one-half sections of land (960 acres), will sell all or part. 30 acress broken, good house and stables, all fenced and cross fenced, good hay and grass, an ideal dairy farm. Apply owner, 102 14th Ave. East. 1056-137





ELEVEN

All and the second s

<text><text><text><text><text><text><text><text><text><text><text><text><text>





Bears the Charff Flitches