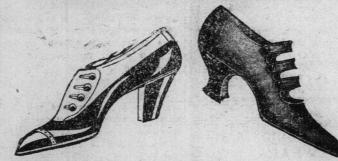

### **WOMEN'S SHOES!**

The Swell Styles of the Season are here in the finest variety

NOT A CHOICE STYLE OMITTED.

Woman's Foot.

Dainty Oxfords with Cuban French heels. Bright, dull finish, and Tan leathers of all kinds most satisfactory manner

> The perfect fit of our Oxfords is a great feature \$1.60 \$2.00 \$2.50.

We've just the correct size and just the right width for every

Parker & Monroe, Ltd.