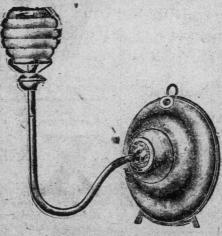

### The "Little Beauty" Night Lamp.

This is by far the handsomest, safest, most economical and odorless night lamp ever invented. It burns ordinary kerosene oil, and from one filling will burn 40 hours or 5 nights without odor. The oil will cost you less than 2 cents for the 5 nights. The lamps are made of brass, handsomely nickel plated, and look like an electric lamp when

For entries, doorways, stairways or anywhere, and in case of sickness, this lam p will be found of great value-will stand or hang. PRICE 75c.; Post Paid 80c.

North Sydney Screened