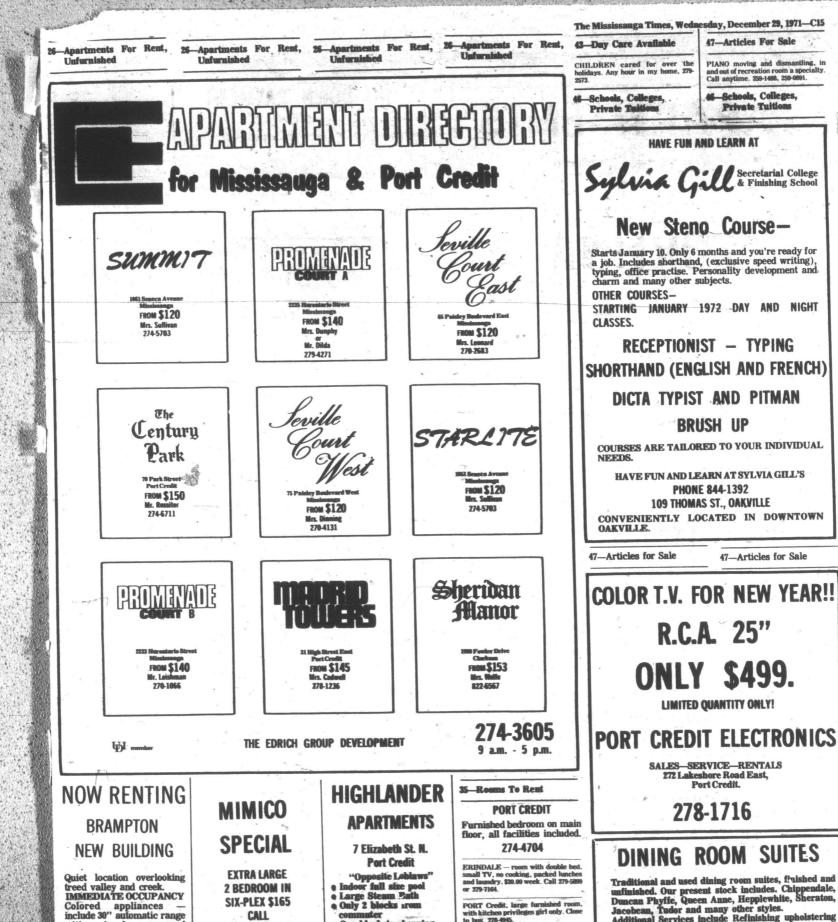

Ť

F

|                   | include 30" automatic range<br>with hood, papered<br>bathrooms with vanities,<br>papered kitchens — double<br>sinks, beautiful lobby and<br>carpeted corridors. | CALL<br>255-0716<br>251-3761