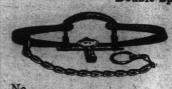

### FOX OR BEAVER TRAPS Double Spring With Chain

This Trap has double springs with chain and is suitable for catching fox, beaver and otter.
Professional trappers use it for
catching foxes. It is very convenient in form and is strong

|                               | tter Beave                                                  |
|-------------------------------|-------------------------------------------------------------|
| Spread of Jaws, inches 47-8 5 | Charles Agricus 2012 ARC 2010 December Charles and Children |
|                               | 1-2 6 1-2                                                   |
|                               | 45c. 55c.                                                   |
| Newhouse Traps, Each 70c.     | 95c. —                                                      |