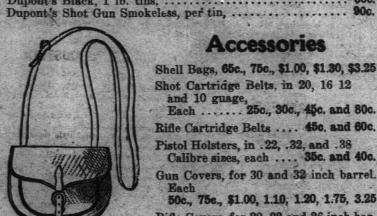

# Accessories

Shell Bags, 65c., 75c., \$1.00, \$1.30, \$3.25 Shot Cartridge Belts, in 20, 16 12

and 10 guage, Each ...... 25c., 30c., 45c. and 80c. Rifle Cartridge Belts .... 45c. and 60c. Pistol Holsters, in .22, .32, and .38 Calibre sizes, each .... 35c. and 40c. Gun Covers, for 30 and 32 inch barrel. 50c., 75e., \$1.00, 1.10, 1.20, 1.75, 3.25 Rifle Covers, for 20, 22 and 26 inch bar-