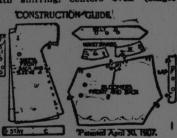

Easy & Practical Home Dress Making

Prepared Especially For This Newspaper

SCALLOP

Lessons

# CHILD'S DRESS AND BLOOMERS.

coldery will make it very dainty from decorative standpoint. For a child average size 3% yards of materials inches wide are required. If bloom-s are omitted, 2% yards will be suf-ient. For anomic blooms 1% yards For separate bloomers 1% yards ch material are needed. The bloomers are cut from an open idth of the fabric, but the remaining rtions of the pattern may be laid on d of the goods so that two sides may

h of the tions of the part id of the goods so that the be cut at the same time. To make the dress first slash to the left of center-front on small "o" per-left of center-front on small "o" position to make the dress first slash to the terms in the state of the state of the terms at back of and state of the state of th ring above 14' inch apart. am of stay, adjust under-

ration indicates upper edge

notched, fold center, fell re-edge over seam. Turz upper ge of lap underneath and tack

dainty design for a bloomers. The dress and bloomers extend edges, notches and centers even. Shirr lower part on crossline of small "o" perferations and make five rows above. ¼ inch apart. Draw in gathers the re-quired size and adjust a stay under-

Plain gingham, chambray or linen is suggested for this child's one-piece Finish the neck and sleeves with but-dress, because a touch of simple em- tonholed scallops and French knots.

Fill in this blank and mail it with price of pattern, 15c.