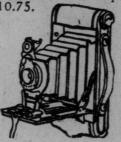

### Buy a No. 2A Folding Premo,

This is one of the most popular models in the Eastman list. Fitted with B & L. rapid rectilinear lens. Kodak ball-bearing shutter and reversible view finder. Constructed of metal, with good cover. Slips easily into the pocket. Price \$10.75.