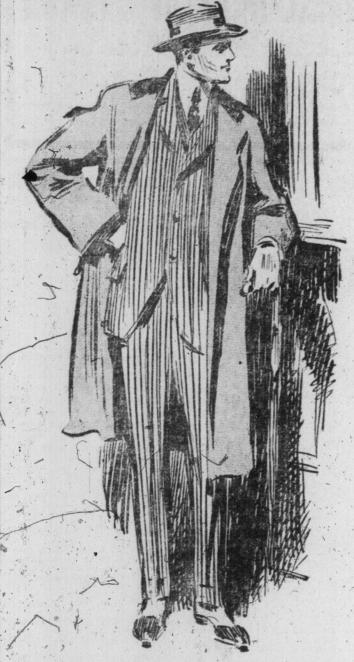

#### Men's Tweed Waterproofs

The Popular Tweed Waterproof Coats come in two good colors—a plain gray and a light plain brown; cut single-breasted style, to 15.00 button to the chin, with close-fitting collar; guaranteed to be absolutely waterproof; best tailoring.

#### Men's Cravenette Raincoats

Made from plain dark gray English cravenette cloth; they will protect you from the ordinary shower, and at the same time are useful 15.00 as light weight overcoats; cut 50 inches long, with single-breasted fly front; lined throughout; best workmanship; an ideal garment....... 15.00