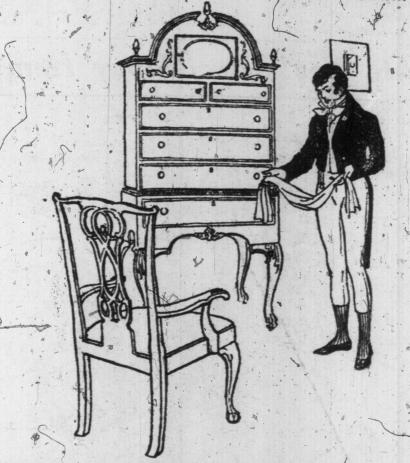

# In the February Sale of FURNITURE

Only the exceptional in price, design, material, and finish is offered in this Sale; every piece is an unusual value at its February price.

| value at its replicary price.                                              |
|----------------------------------------------------------------------------|
| Dressers, golden. Reg. \$12.00. February Furniture Sale 8.95               |
| Dressers, quartered oak. Reg. \$16.75. February Furniture Sale 12.90       |
| Dressers, quartered oak. Reg. \$27.00. February Furniture Sale 21.45       |
| Dressers, mahogany. Reg. \$52.00. February Furniture Sale 38.45            |
| Cheffonier, quartered oak. Reg. \$19.50. February Furniture Sale . 15.90   |
| Cheffonier, mahogany. Reg. \$21.50. February Furniture Sale 17.80          |
| Dressing Tables, mahogany. Reg. \$12.75. February Furniture Sale 9.90      |
| Dressing Pables, mahogany. Reg. \$28.36. February Furniture Sale 22.35     |
| Brass Bed. Reg. \$11.95. February Furniture Sale 9.80                      |
| Brass Bed. Reg. \$18.90. February Furniture Sale 14.60                     |
| Iron Bed. Reg. \$4.75. February Furniture Sale                             |
| Iron Bed. Reg. \$6.25. February Furniture Sale                             |
| Mattresses. Reg. \$7.75. February Furniture Sale 5.90                      |
| Mattresses. Reg. \$10.50. February Furniture Sale 8.45                     |
| Buffets, golden. Reg. \$21.00. February Furniture Sale 14.90               |
| Buffets, fumed oak. Reg. \$37.75. February Furniture Sale 28.40            |
| Dining Tables, golden. Reg. \$20.50. February Furniture Sale 16.40         |
| Dining Tables, golden. Reg. \$11.00. February Furniture Sale 8.60          |
| Dining Chairs, fumed bak. Reg. \$28.00. February Furniture Sale. 17:45     |
| Dining Chairs, three finishes. Reg. \$24.75. February Furniture Sale 19.76 |
| Parlor Suites. Reg. \$32.00. February Furniture Sale 24.50                 |
| Parlor Suites. Reg. \$67.00. February Furniture Sale 49.75                 |
| Parlor Chairs, mahogany. Reg. \$9.50. February Furniture Sale 7.40         |
| Parlor Chairs, mahogany. Reg. \$6.90. February Furniture Sale 5.30         |
| Library Chairs, fumed. Reg. \$11.50. February Furniture Sale 9.20          |
| <br>Library Chairs, fumed. Reg. \$7.35. February Furniture Sale 5.60       |
| Library Tables, fumed. Reg. \$19.50. February Furniture Sale 14.00         |
| Library Tables, fumed. Reg. \$8.00. February Furniture Sale 6.20           |
| Settee firmed Reg \$22.50 Pahruery Furniture Cate                          |
| Settee. Reg. \$51.00. February Furniture Sala                              |
| Davenports. Reg. \$65.00. February Furniture Sale                          |
| Fifth Floor.                                                               |
| Fitth Floor.                                                               |