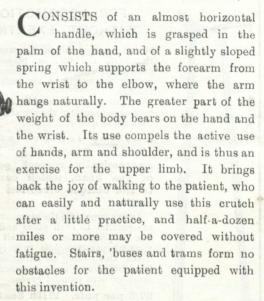

## FORE-ARM LEVER WALKING STICK CRII

DESCRIPTIVE LEAFLET SENT FREE.

Two Qualities. 18/6 and 28/6 per pair.

S. MAW, SON & SONS, LTD., (G.P.O. BOX No. 54), 7-12. ALDERSGATE STREET, LONDON, E.C. 1.