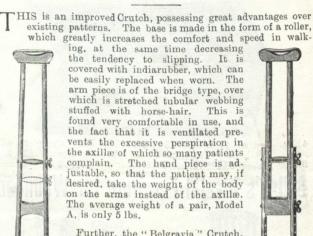

#### Belgravia Roller Crutch.

"A. & H." Reg. Patterns. See Lancet, April 7th, 1917.

Further, the "Belgravia" Crutch, Further, the "Belgravia" Crutch, being constructed in the form of a square, is stronger than the ordinary Crutch. It is made in two models—pattern "A," as described, and pattern "B," which has all the advantages of the "A" Model, and, in addition, is made easily adjustable for height. This is an exceptionally useful Crutch for Hospitals and similar institutions. similar institutions.

PRICES:

"Belgravia" Crutch, Model "A," 15/6 per pair.

ALLEN & HANBURYS, Ltd., LONDON,

Surgical Instruments and Appliances. 48, WIGMORE STREET, W.1.