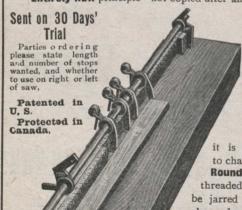

## Robinson Cut-off Saw Gauge

Best and Cheapest on the Market

Adjustable and automatic stops.

Entirely NEW principle—not copied after any other gauge.

Hardwood Rail. making continuous straight edge, doubly marked in feet and inches from saw with rule maker's dies. Handy to use for cutting odd lengths for which it is not worth while to change the stops.

Round Steel Rod, threaded, so stops cannot be jarred along, but easily changed when so desired. At one point in the turn stops can be lifted off rod and dropped on again quickly at the desired distance from the saw.

LOW PRICE

ROBINSON CO.. BLOOMSBURG. PA. 509 Market Street. U. S. A.

Adapted to all kinds of Woodwork, Carpentery and Building.

CEMENT BLOCK MAKERS, ETC. ASK FOR CATALOGUE. BATAVIA CLAMP COMPANY

78 CENTRE STREET, BATAVIA, N. Y.