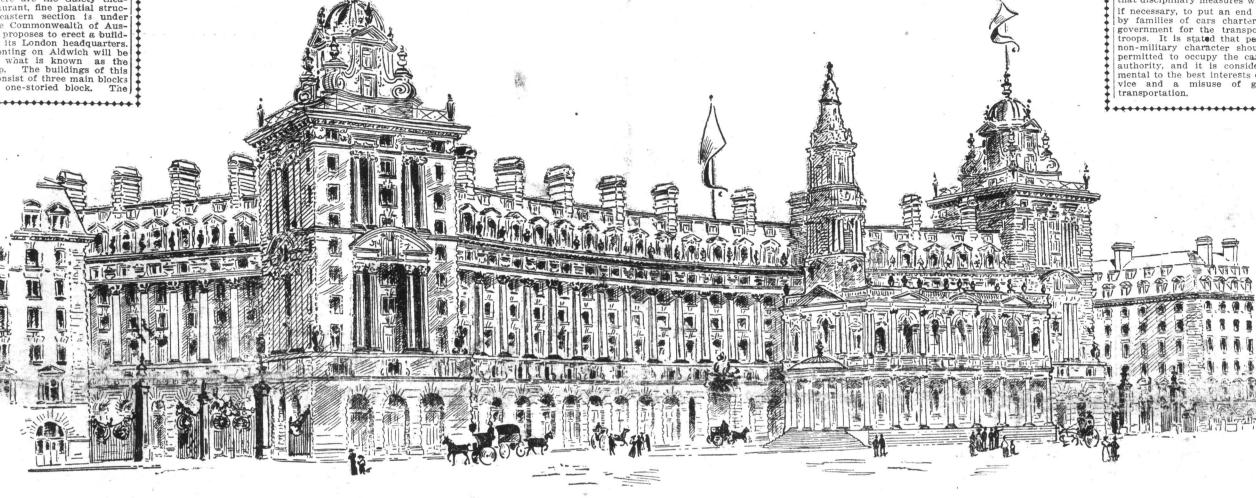

# Magnificent New Canadian Building in London

Attractive Proposal to Canadian Governments by British Syndicate—Proposed Site is One Case on Steamer Sierra at Honoluluof the Very Best in the World's Metropolis

London, Aug. 31 .- The announce-

Birdseye View of the Proposed Location

block will be devoted to the Building" but also St. Mary's church, of this part of the plan being fully opera, reception rooms, banlough and other exhibitions, to a control opera, reception rooms, banlough and other exhibitions, to a control opera, reception rooms, banlough and other exhibitions, to a control of this part of the plan being fully carried out in the rear of the building.

Lord Strathcona and also of the great mitted that that company is finance on the plan being fully control on the proposed out in the rear of the building.

Success that the company will get

is and other exhibitions, to a popera, reception rooms, because with attack of the graying more and the proper of the proper of