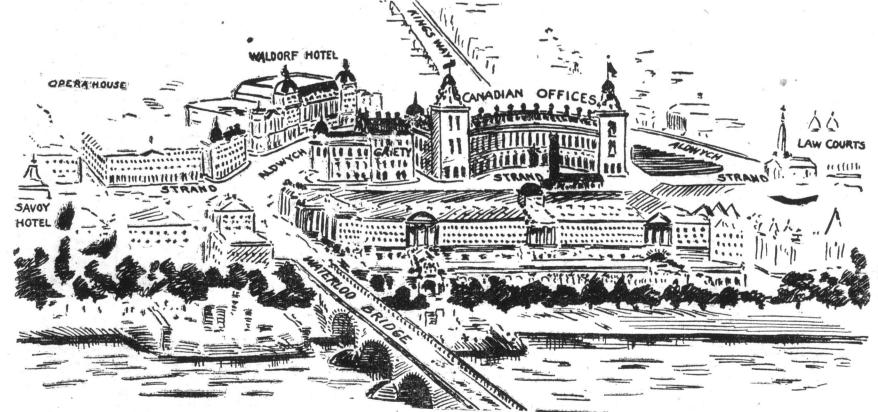

# Magnificent New Canadian Building in London

Attractive Proposal to Canadian Governments by British Syndicate—Proposed Site is One Case on Steamer Sierra at Honoluluof the Very Best in the World's Metropolis

London, Aug. 31 .- The announce-

Birdseye View of the Proposed Location

block will be devoted to the Building" but also St. Mary's church, of this part of the plan being fully opera, reception rooms, banlough and other exhibitions, to a control opera, reception rooms, banlough and other exhibitions, to a control opera, reception rooms, banlough and other exhibitions, to a control of this part of the plan being fully carried out in the rear of the building.

Lord Strathcona and also of the great mitted that that company is finance on the plan being fully control on the proposed out in the rear of the building.

Success that the company will get

is and other exhibitions, to a popera, reception rooms, because with attack of the graying more and the proper of the proper of