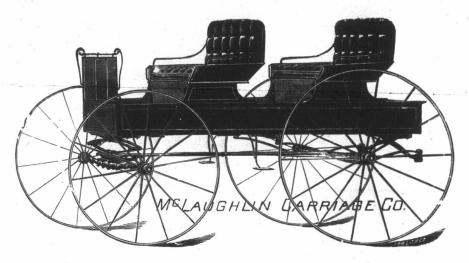

## No. 37—NEW COMBINATION SPRING WAGON.

Triple Spring in Front, Platform behind, Turn Short Circle. Hangs Low. A Standard Wheels. Drop End Gate.

Painting-Body, black and green, nicely striped; gear, green.

Trimming—Hand buffed leather, two drop backs, spring cushions, front seat turns up to make easy access to back seat, plated rail on dash.

No. 36-Body 8 feet by 36 inches inside. No. 37-Body 8 feet by 36 inches inside.

No. 38-Body 8 feet by 36 inches inside.

Axles 11 inch steel. Axles 14 inch steel. Axles 1% inch steel.

Wheels 11 inch. Wheels 1} inch. Wheels 13 inch. Capacity 1000 lbs. Pole. Capacity 1200 lbs. Pole. Capacity 1500 lbs. Pole.