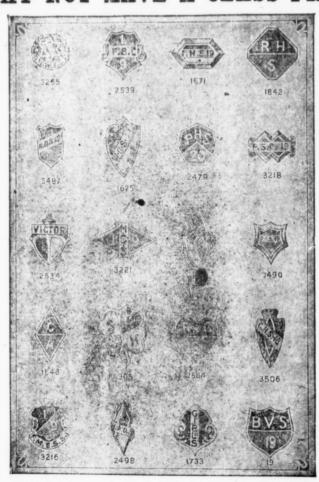

## WHY NOT HAVE A CLASS PIN?

Enamelled Class Pins—Made from any of the accompanying designs, with your own combination of colors and figures, providing the number of characters does not exceed the number shown in illustration.

In ordering, mention the colors required as well as the number of the design and lettering desired.

| 8               | LESS THAN 12 | 12 OR MORE                  |
|-----------------|--------------|-----------------------------|
| Silver Plate    | \$0.35 each  | Silver Plate\$3.50 per doz. |
| Sterling Silver | 65 "         | Sterling Silver 6.25 "      |
| Gold Plate      | 60 "         | Gold Plate 6.25 "           |
| Solid Gold      | 2.50 "       | Solid Gold                  |

IT TAKES ABOUT FOUR WEEKS TO MAKE THESE PINS