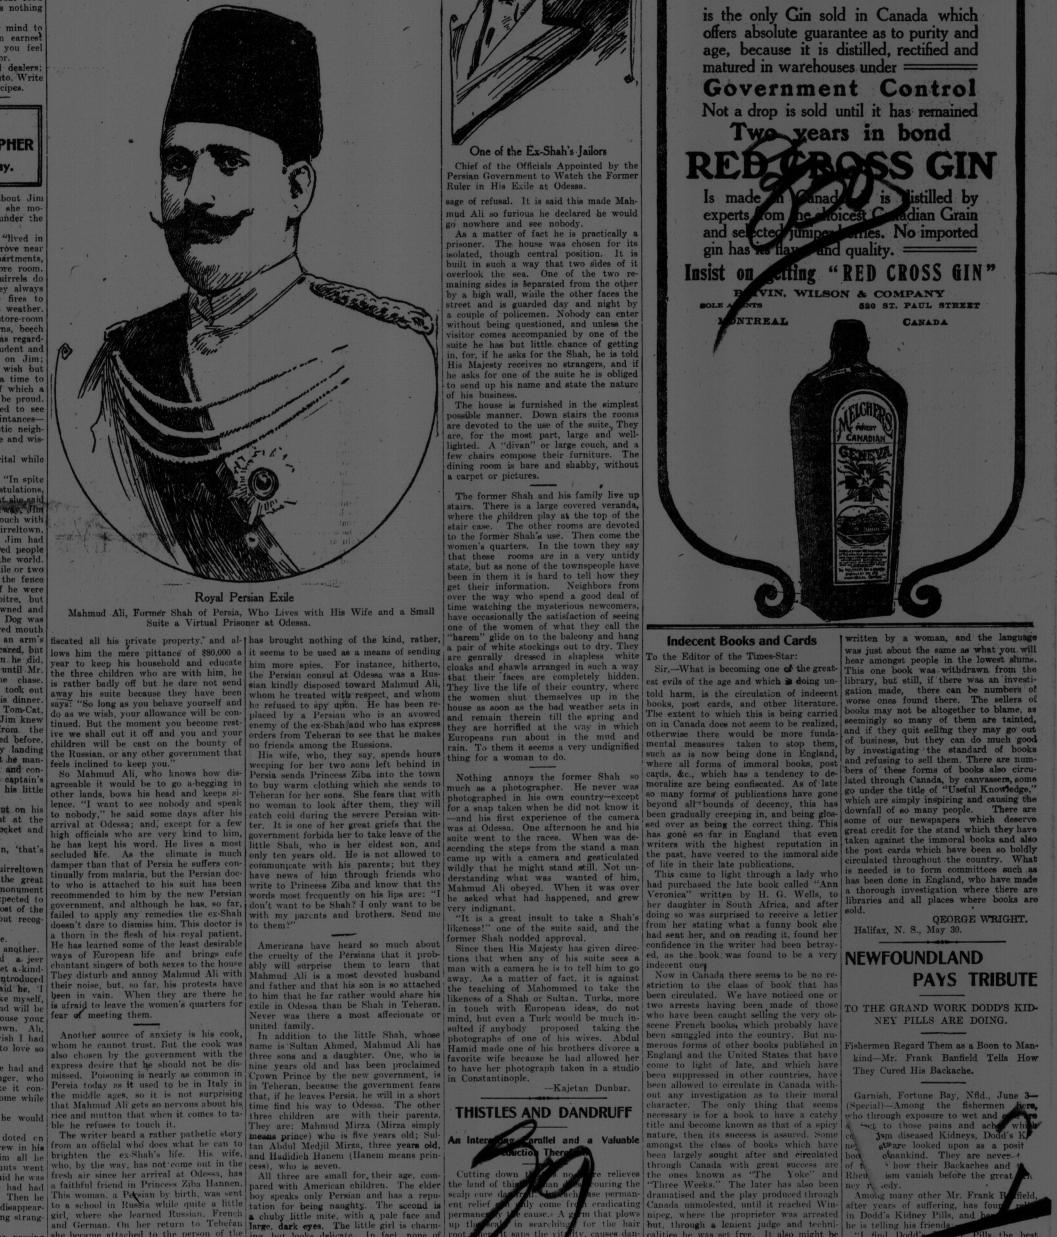

## EX-SHAH'S LIFE AS A PRISONER IN EXILE

Established in a Mean House, He Dares Not Discharge the Attendants Chosen for Him and He Fears That He Will Be Poisoned—Eats Only Food Prepared By His Wife and Woman Retainer

One of the Ex-Shah's Jailors Chief of the Officials Appointed by the Persian Government to Watch the Former Ruler in His Exile at Odessa.

sage of refusal. It is said this made Mahmud Ali so furious he declared he would go nowhere and see nobody.

As a matter of fact he is practically a prisoner. The house was chosen for its isolated, though central position. It is built in such a way that two sides of it overlook the sea. One of the two re-maining sides is Separated from the other