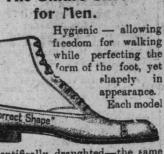

THE TORONTO WORLD

and Syracuse Won by 5 Runs to 3.

Series To-Day With Bucken-

The Smart Shoe

shape in Oxford ties and lace boots. Every desirable quality in material and workmanship found in highpriced shoes is found in the "Burt-Welt"-\$3.50 a pair.