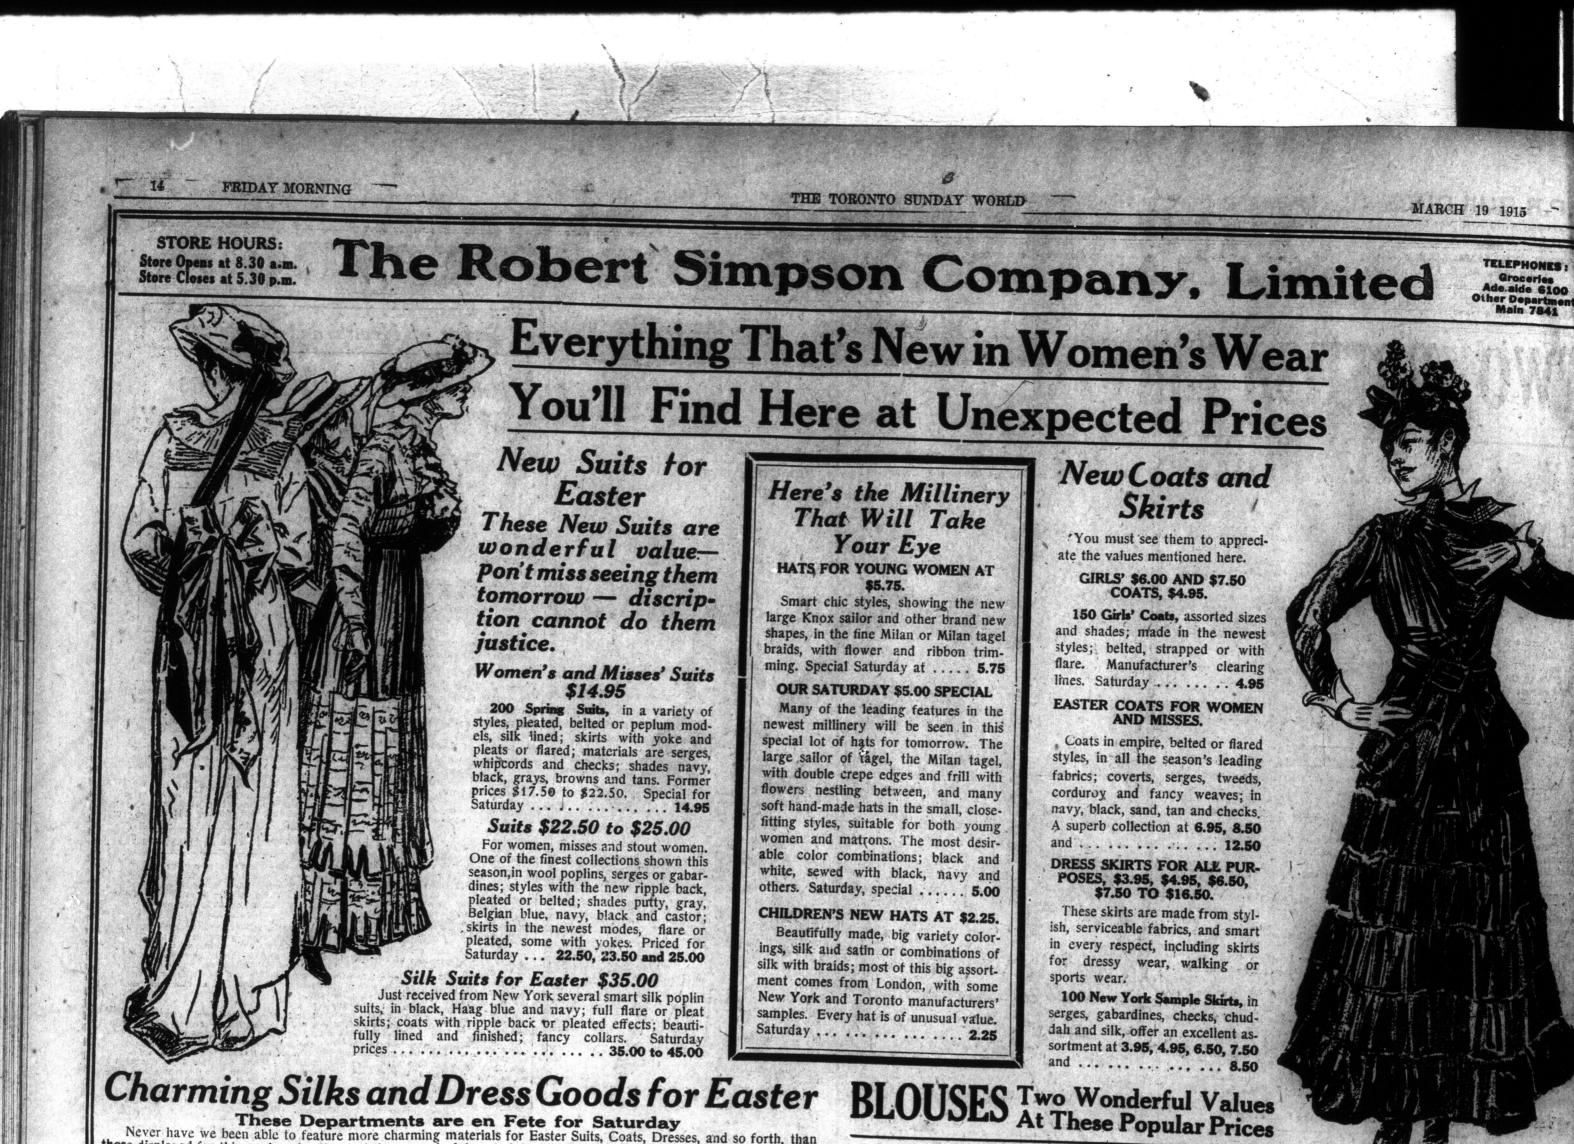

Never have we been able to feature more charming materials for Easter Suits, Coats, Dresses, and so forth, than those displayed for this week-end. Many of these wonderful materials will not be seen again in a long time. The places they came from are in ruins. Toronto women will be able to buy these fabrics tomorrow at prices that are quite astonishing

#### Look at These Dress Goods Specials

FOR LARLY-COMERS TOMORROW 3000 Yards of Imported Shepherd Check Suiting, Regularly 50c quality, four sizes of checks, good tight worsted finish. 

200 Yards 54-inch Heavy Black and White Check and Plaid Fabrics, suitable for suits or separate coats; splendid wearing materials, and at 25 per cent. below today's market values. Regularly 65c. and 75c a yard. Saturday ... ... .47

5000 Yards Diagonal Serges, lovely color range, for misses' and children's wear, pure wool qualities; contracted for months ago. Today's value 75c per yard. 

Black French Broadcloth, perfectly soap shrunk, will not spot, weights for suits and dresses; 52 inches wide. Regu-larly \$2.00. Saturday ...... 1.57 MEN'S BOTANY SERGE SUITINGS.