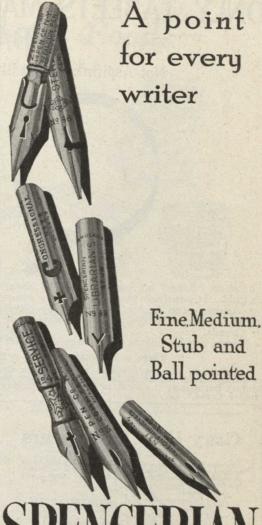

## **SPENCERIAN**

PERSONAL

### Steel Pens

Made in England

It's the special Spencerian steel and the finely worked, hand-made points that make Spencerian Pens last so long and write so smoothly. Send 10c for 10 samples, different patterns. Then pick a style that fits your hand. Use that style always. We will also include that fascinating book, "What Your Handwriting Reveals".