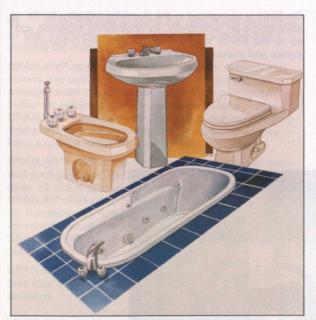

## PLUMBING

DRAMJER Corporation 1441 Pembisa Highway Wantoso, Meritoba Genede RST 204 Tat (204) 474-0451 Fest 72041 483-0691

The Phoenix collection features a stylish acrylic-faced FRP whirlpool bath, pedestal wash basin, one-piece toilet and bidet in vitreous china. Faucets and fittings are solid brass.