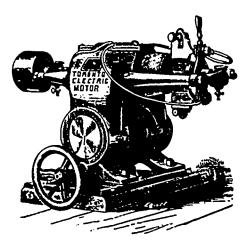

# Electric Motors

## PRINTING OFFICES

An Electric Motor is the ideal power. We offer Motors of the best class at lowest rates, ranging from \$60 for a Half Horse Power up to \$500 for Eleven Horse Power.

We have used Electric Motors in our Foundry for over two years, running constantly 55 hours per week, and have not expended \$5 for repairs.

Write for prices, stating power required, voltage of current to be used, and whether supplied by street car line or otherwise.

#### Toronto Type Foundry

Toronto and Winnipeg