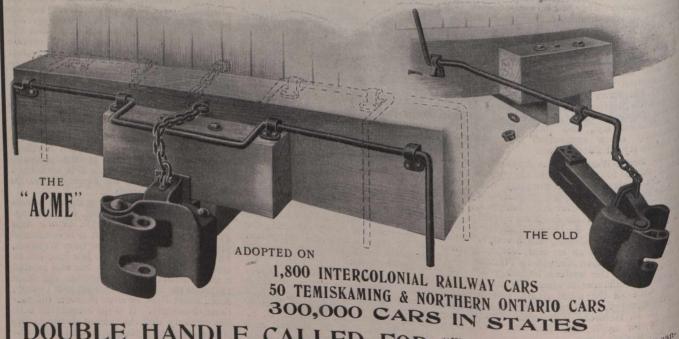

## ACME RAILWAY EQUIPMENT CO.

PHILADELPHIA, PA.

DOUBLE HANDLE CALLED FOR "Where a coupler couples by impact, but coupled unless the brakeman or switch not be uncoupled unless the brakeman or switch." man goes between, or over, or under the cars, or around the end of the train, IN ORDER TO REACH THE APPLIANCE ON THE CONNECTING CAR, such a coupling is **DEFECTIVE AND PROHIBITED** ON THE CONNECTING CAR, such a coupling is **DEFECTIVE AND PROHIBITED BY LAW."**—Judge McPherson, Des Moines, 10th