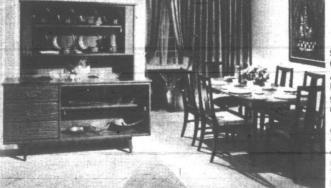

## for your dining pleasure

Sturdily Designed 6 Pce.

Contemporary Dining Room

A suite that will show off your loveliest china. Buffet features glass enclosed display section. glass enclosed display section.
Mellow brown walnut finish with
mar-resistant arborite tops. Includes spacious buffet 59", wide with four drawers and sliding glass doors. Oval extension table measures 40" x 46" and opens to 70". Four high back side chairs. Hutch optional extra.