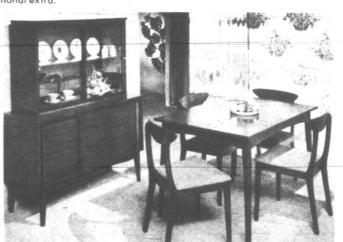

A Handsome, Rich looking 6 PC contemporary dining room suite in Mahogany Veneer.

Built from Mahagany Veneers and selected hardwoods, this suits is finished in African Walnut. Suite consists of buffet with nickel accented moulding on sliding buffet doors. Four channel back chairs upholstered in a long wearing nylon fabric with matched table with extension leaf.