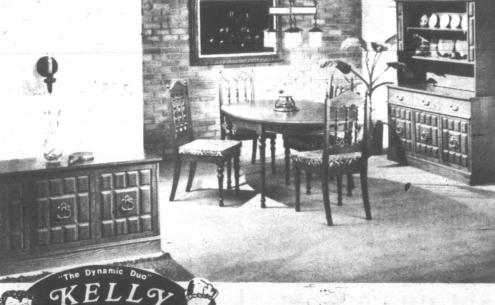

Stunning 6 PC Spanish dining suite in Marino Oak finish.

Quality features . . . hand rubbed tops, Marino oak finish, quality crafted and heavy rugged construction. Suite consists of large buffet, oval table with three leaf extensions (42" x 78") and four foot high back chairs with cut velvet seats. 6 Pc. suite Hutch optional extra