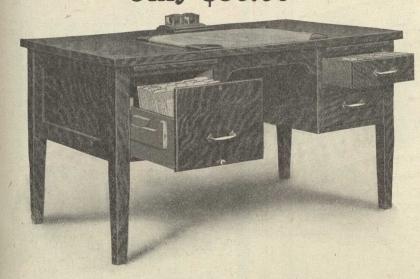

## This High Grade System Desk Only \$30.00

HANDSOME, roomy Flat Top Desk with letter size Vertical Drawer in the left hand side and two commodious drawers in the right hand side, the upper one of which is fitted with a Card Index Compartment for 5 in. x 3 in. cards.

Desk is made of Quarter-cut Oak throughout. Vertical Drawer slides on strong suspension arms and is fitted with a Follower Block. Trimmings are oxidized brass. The Desk is made in two sizes:—

No. V5432 is 54 in. wide and 32 in. deep, price \$30.00 f.o.b. Toronto No. V6036 is 60 in. wide and 36 in. deep, price \$35.00 f.o.b. Toronto

We will supply a set each of Daily, Monthly and Alphabetical Guides, for both Vertical and Card Index Drawers, and 100 Tab Folders for Vertical Drawer, for only \$3.00 extra.

Just the Desk you need to keep the records of your work close at hand and in systematic order.