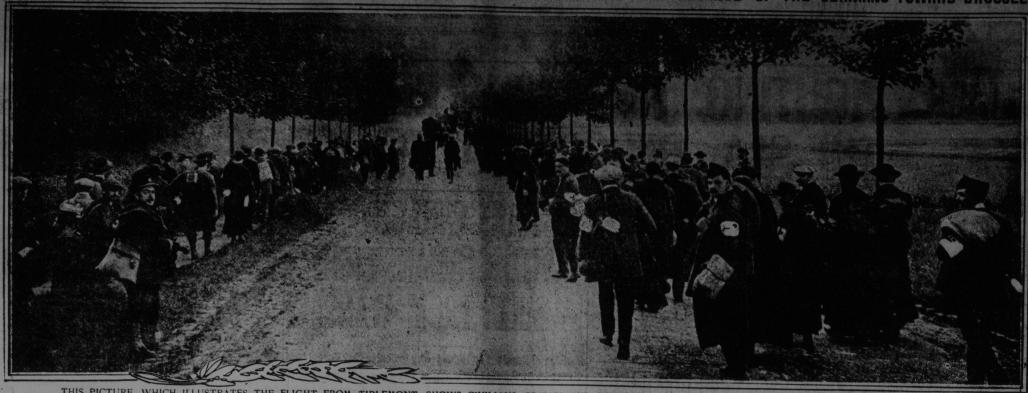

THIS PICTURE, WHICH ILLUSTRATES THE FLIGHT FROM TIRLEMONT, SHOWS CIVILIANS, PRIESTS AND RED CROSS HELPERS RETREATING TOWARD BRUSSELS AND GHENT.