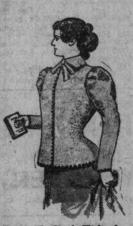

Flannel Dressing Sacques, colors cardinal. grey, sky, tan, cream and pink, edges finished with crochet worsted, fly button front with satin ribbon ties, sizes 32 to 42 bust, \$1.39.

No. 4. Ladies' Ripple Eiderdown Dressing colors cardinal sky, tan, cream grey sky, tan, cream and pink, front fastened with silk frogs, edges worsted, with satin ribbon ties, sizes 32 to 42 bust, \$1.75.