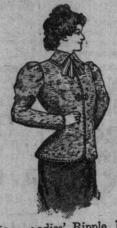

No. 3. Ladies' Eiderdown Flannel Dressing Robes colors grey, sky and cardinal, worsted girdle, silk frog fasteners, col. lars and cuffs bound with satin ribbon, sizes 32 to 42 bust, \$5.50.

If this will not answer your purpose, why not choose an elegant Silk Waist, a stylish Dress Skirt, a beautiful Opera Cloak or a comfortable Fur-lined Cape? At any rate, come and see them before buying your Christmas box for loved ones. No harm done even