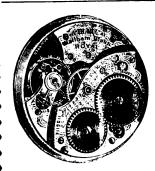

## The "Royal" Waltham, 17 jewels.

A high grade mediumpriced movement. An ideal business man's watch. In a silver case.....\$20.00 In a 25-year gold filled case ...... 24.00 In a 14-kt. gold case 53.00