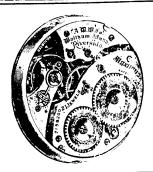

## Watch Wisdom

"Birks' watches are known by their works."

Riverside Maximus, 23 jewels, adjusted five positions.

This is the highest grade Waltham Watch manufactured.

In a silver case...\$58.25 In a 25-year gold filled case ...... 62.25 In a 14-kt. gold case 91.25