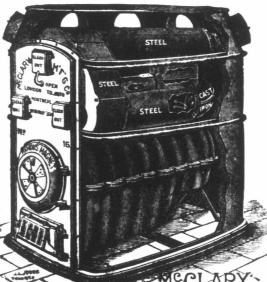

## A Perfect Wood Furnace

"Famous Magnet"

Made in 8 sizes using 3, 4 and 5 feet wood. Will heat Very strong fire box. Large feed door. Extra heavy steel flues with cast heads which are very easily cleaned. Instant direct or indirect draft. All operations from front of furnace.

You Can keep your house warm from cellar to garret and

Do It Cheaply.

Highest Testimonials From all Dealers and Users

The McClary Mfg. Co., If your local dealer cannot supply, write our nearest house.

\*\*\*\*\*\*\*\*\*\*\*\*\*\*\*\*\*\*\*\*\*\*\*\*\*\*\*\*