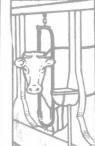

# RUSH'S U-BAR STEEL

are swinging Stanchions. See the comfort and freedom they give to cattle. Are strongly made to stand the roughest usage, and save lumber and labor in fitting up cow stables. Savestime in tying cattle because the latch is easily operated and absolutely secure.

Made in five sizes. Write for Catalogues and prices.

A. M. RUSH PRESTON, · ONT.