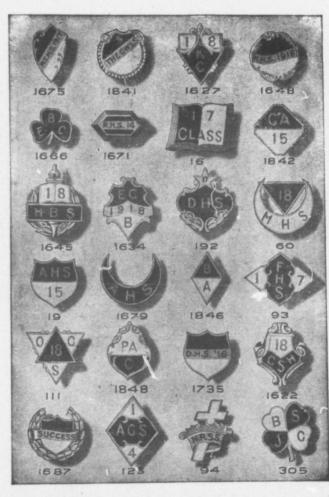

## **Club and Class Pins**

Make your Class distinctive by the adoption of a Membership Pin. Choose a design from the accompanying illustration, mention the color required, the number of the design and the lettering desired and mail us your order.

We recommend the hard enamel Pin, but we can have the Silver Plate made up in soft enamel. **Price**, 15c. each; 12 or more, \$1.50 per doz.

Please make sure when ordering that the number of Characters which you wish put on the Pin does not exceed the number shown on illustration.