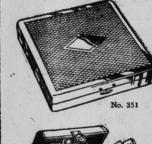

No. 1—Standard outfit, black leather case, silver-plated razor 12 blades; fine leather strop. Case may also be lad in blue, green, maroon or red. Price, complete, \$5.00.

No. \$51.—Flat metal case, velvet lined, handsomely embossed top with plain diamond space in the centre of cover for monogram. Same contents as No. 1. Cam also be had in plain and embossed cases, finding the price, complete, \$5.00 and up.