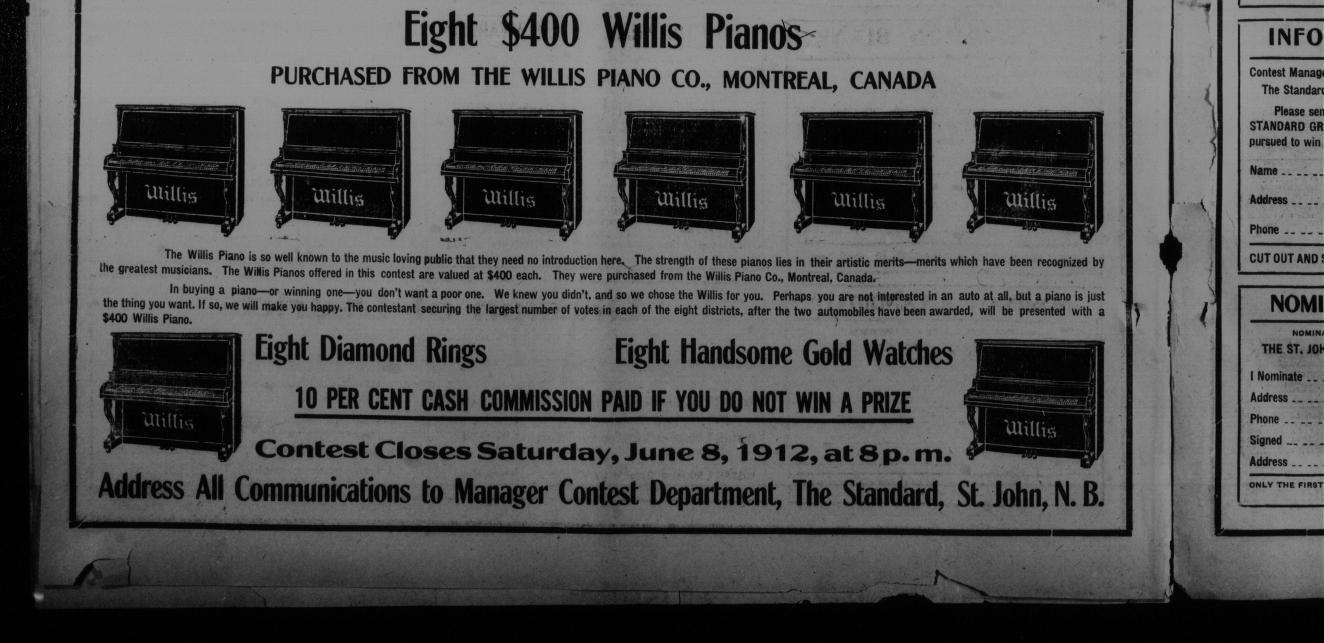

# Six Thousand Dollars

In Prizes

# To Be Given Away Saturday, June 8, 1912

BY THE -----

# ST. JOHN STANDARD

Any Man, Woman or Child Residing in the Province of New Brunswick Can Compete