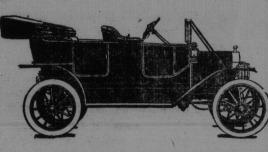

## Two Ford 1912 Model T, Fore-Door Touring Cars purchased from J. A. PUGSLEY & CO., ST. JOHN, N. B.

10

The first grand or capital prizes are two Ford 1912 Model T Five Passenger Touring Cars. The Ford Car is a beautiful machine of superb mechanical qualities, and excites the greatest interest in every quarter where the joy of automobiling is known. No human pleasure surpasses in temporary fascination the excitement of speeding over country roads in a swift flying machine like the Ford, which is offered to the residents of the Province of New Brunswick. And never before was automobiling so popular as a means of transportation as it is today. The desire is intense in every wideawake person to win a beautiful car like the Ford, which means so much of personal joy for the entertainment of the family and friends. The Standard takes the greatest satisfaction in being able to place

such a machine in the hands of some energetic resident of the Province, as a reward for industrious effort and wholly without cost to the contestant.

The Ford Car is universal in its usefulness; universal in its reliability; it fully meets the desire in capacity, comfort, ease of operation, simplicity in mechanism, and absolute strength in construction. It brings to its owner all the essentials of a practical automobile. Here are the specifications of the Ford Model T. Touring Car:

> Four Cylinders, 5 Passengers. Completely equipped as follows: Extension Top. Speedometer. Automatic Brass Windshield.

Two 6-inch Gas Lamps. Generator. Three Oil Lamps. Horn and Tools. Ford Magneto built into the motor.