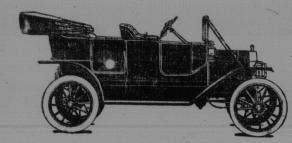

## Two Ford 1912 Model T, Fore-Door Touring Cars purchased from J. A. PUGSLEY & CO., ST. JOHN, N. B.

10

The first grand or capital prizes are two Ford 1912 Model T Five Passenger Touring Cars. The Ford Car is a beautiful machine of superb mechanical qualities, and excites the greatest interest in every quarter where the joy of automobiling is known. No human pleasure surpasses in temporary fascination the excitement of speeding over country roads in a swift flying machine like the Ford, which is offered to the residents of the Province of New Brunswick. And never before was automobiling so popular as a means of transportation as it is today. The desire is intense in every wideawake person to win a beautiful car like the Ford, which means so much of personal joy for the entertainment of the family and friends. The Standard takes the greatest satisfaction in being able to place

such a machine in the hands of some energetic resident of the Province, as a reward for industrious effort and wholly without cost to the contestant.

The Ford Car is universal in its usefulness; universal in its reliability; it fully meets the desire in capacity, comfort, ease of operation, simplicity in mechanism, and absolute strength in construction. It brings to its owner all the essentials of a practical automobile. Here are the specifications of the Ford Model T. Touring Car:

> Four Cylinders, 5 Passengers. Completely equipped as follows: Extension Top. Speedometer. Automatic Brass Windshield.

Two 6-inch Gas Lamps. Generator. Three Oil Lamps. Horn and Tools. Ford Magneto built into the motor.