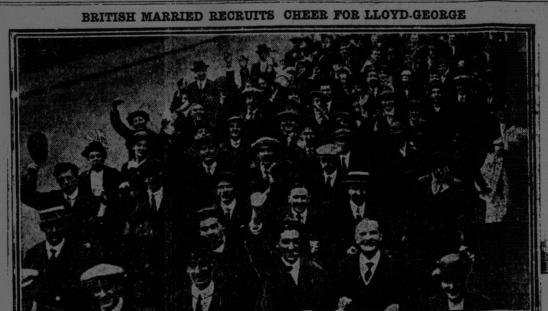

o the number of ninety-four were kill-

BRITISH MARRIED RECRUITS CHEER FOR LLOYD-GEORGE

Drafts of married men from a London suburb on the way—some of them with their wives and children—to the train for the training camp to take up their careers as soldiers. They recognize Lloyd George, the chief sponsor for the compulsion bill, in a doorway watching them pass, and they are giving him a hearty cheer.