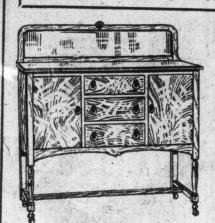

## William and Mary Dining Suite \$99.50

Another exceptional value in a William and Mary Dining-room Suite, in solid quarter-cut oak: 10 pieces. Buffet, as illustrated, has 48-inch case, has turned legs and stretcher, lots of cupboard and drawer space, fitted with shaped plate mirror. Diners, full box seats, upholstered in genuine leather. Extension table, 44-in, round top extends to 6 ft. Also china cabinet and serving table to match. Complete, reg. \$126.25, \$99.50.