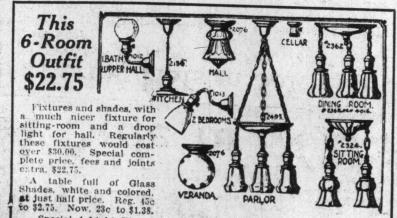

Special 1-Light Fixture with semi-indirect bowl, Flemish finish on metal, old ivory design on bowl, 14-inch diameter. Specially priced, \$7.45, ornamental-pan, and 3 colored shades. Special for today, \$7.95.