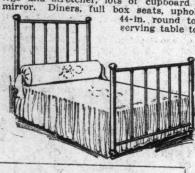

As illustrated, Brass Bed, Spring and Mattress complete, 2-inch posts, heavy caps, all metal spring, and soft comfortable mixed mattress. Regular price \$29.25, \$22.85.

4-piece Ivory Bedroom Suite at a Big Reduction—Large dresser has 44-inch case, extra large mirror. Dressing table fitted with triple mirrors. Large chiffonier and double bed, slightly imperfect, used as sample. Regu-