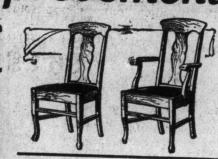

bean finish. Regular price \$30.50, \$24.50. Dining-room Chairs, panel backs, box seats, shaped top rails and legs, upholstered in genuine leather. Regular price \$23.50.

A Quaint Bedroom Suite of black walnut; dresser, chiffonier, dressing table and bed in William and Mary period, has turned legs and standards, period drop pulls, dressing table fitted with triple mirrors; bed four poster, double size. Pieces priced—Dresser, \$26.00; chiffonier. \$33.00; dressing table, \$36.50; bed, \$26.75.