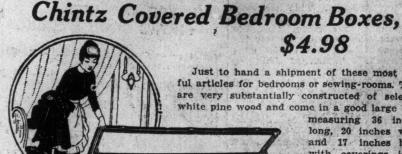

Just to hand a shipment of these most useful articles for bedrooms or sewing-rooms. They are very substantially constructed of selected white pine wood and come in a good large size, measuring 36 inches

with coverings in a great assortment of brightly hued chintzes in all the most wanted colorings and fin-ished with a well-padded top. Each, \$4.98.