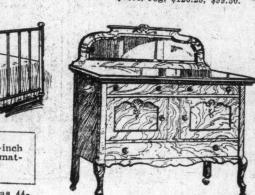

Dining Suite at \$69.75, Reg. \$89.50

As illustrated, a quarter-cut oak buffet has 48-inch case, shaped legs, large cuphoard and drawer space, top has shaped plate mirror. An exceptional value. Regular price \$31.50, \$24.50.