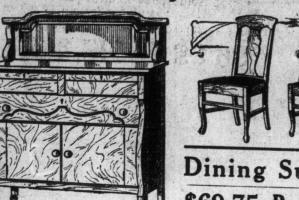

## William and Mary Dining Suite \$99.50

Another exceptional value in a William and Mary Dining-room Suite, in solid quarter-cut oak: 10 pieces. Buffet, as illustrated, has 48-inch case, has turned legs and stretcher, lots of cupboard and drawer space, fitted with shaped plate mirror. Diners, full box seats, upholstered in genuine leather. Extension table, 44-in, round top extends to 6 ft. Also china cabinet and serving table to match. Complete, reg. \$126.25, \$99.50.

Dining Suite at \$69.75, Reg. \$89.50

As illustrated, a quarter-cut oak buffet has 48-inch case, shaped legs, large cuphoard and drawer space, top has shaped plate mirror. An exceptional value. Regular price \$31.50, \$24.50.