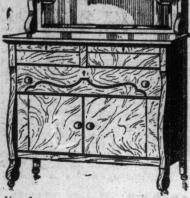

Dining Suite at \$69.75, Reg. \$89.50

As illustrated, a quarter-cut oak buffet has 48-inch case, shaped legs, large cuphoard and drawer space, top has shaped plate mirror. An exceptional value. Regular price \$31.50, \$24.50.