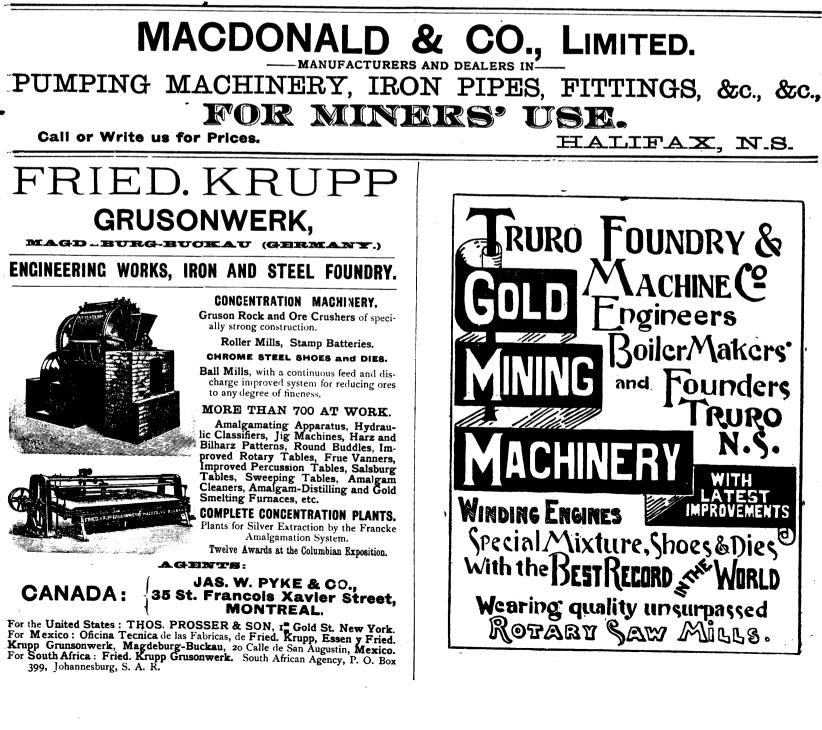

## NOVA SCOTIA STEEL COMPANY, LIMITED. MANUFACTURERS OF HAMMERED AND ROLLED STEEL FOR MINING PURPOSES.

JPit Rails, Tee Rails, Edge Rails, Fish Plates, Bevelled Steel Screen Bars, Forged Steel Stamper Shoes and Dies, Blued Machinery Steel 36" to 31/4" Diameter, Steel Tub Axles Cut to Length, Crow Bar Steel, Wedge Steel, Hammer Steel, Pick Steel, Draw Bar Steel, Forgings of all kinds, Bright Compressed Shafting 56' to 5" true to 1000 part of One Inch.

A FULL STOCK OF MILD FLAT, RIVET-ROUND and ANGLE STEELS ALWAYS ON HAND SPECIAL ATTENTION PAID TO MINERS REQUIREMENTS. CORRESPONDENCE SOLICITED.

## WORKS & OFFICE: NEW GLASGOW, N.S.

## AUSTEN BROTHERS.

RAILWAY, COLLIERY AND GOLD MINERS' SUPPLIES.

No. 124 HOLLIS STREET, HALIFAX, N.S.