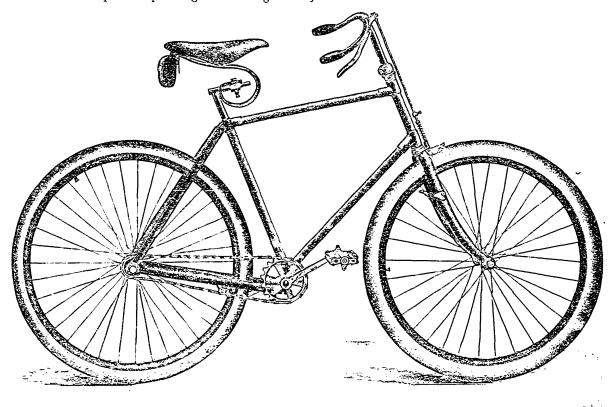

## THE COMET CYCLE CO.

Have greatly improved their already popular Wheel, having built it with the latest improved Diamond Frame, and fitted it with their Patent Pneumatic Tire, which is admitted to be the most perfect Tire in use to-day. It has been thoroughly tested and found to resist puncture, being made from Pure Rubber. It is attached to the rim by inflation and can be removed and replaced in three minutes. It is lighter than any other Pneumatic Tire, and it has been proved to be faster. It is fitted with a Metal Valve which is absolutely air-tight, and which can not get out of order; it is vulcanized to the air tube, which is a positive proof against leaking at the junction.

Our work is made from the best Steel Forgings and cold drawn Steel Tubing, not an ounce of cast metal being used.