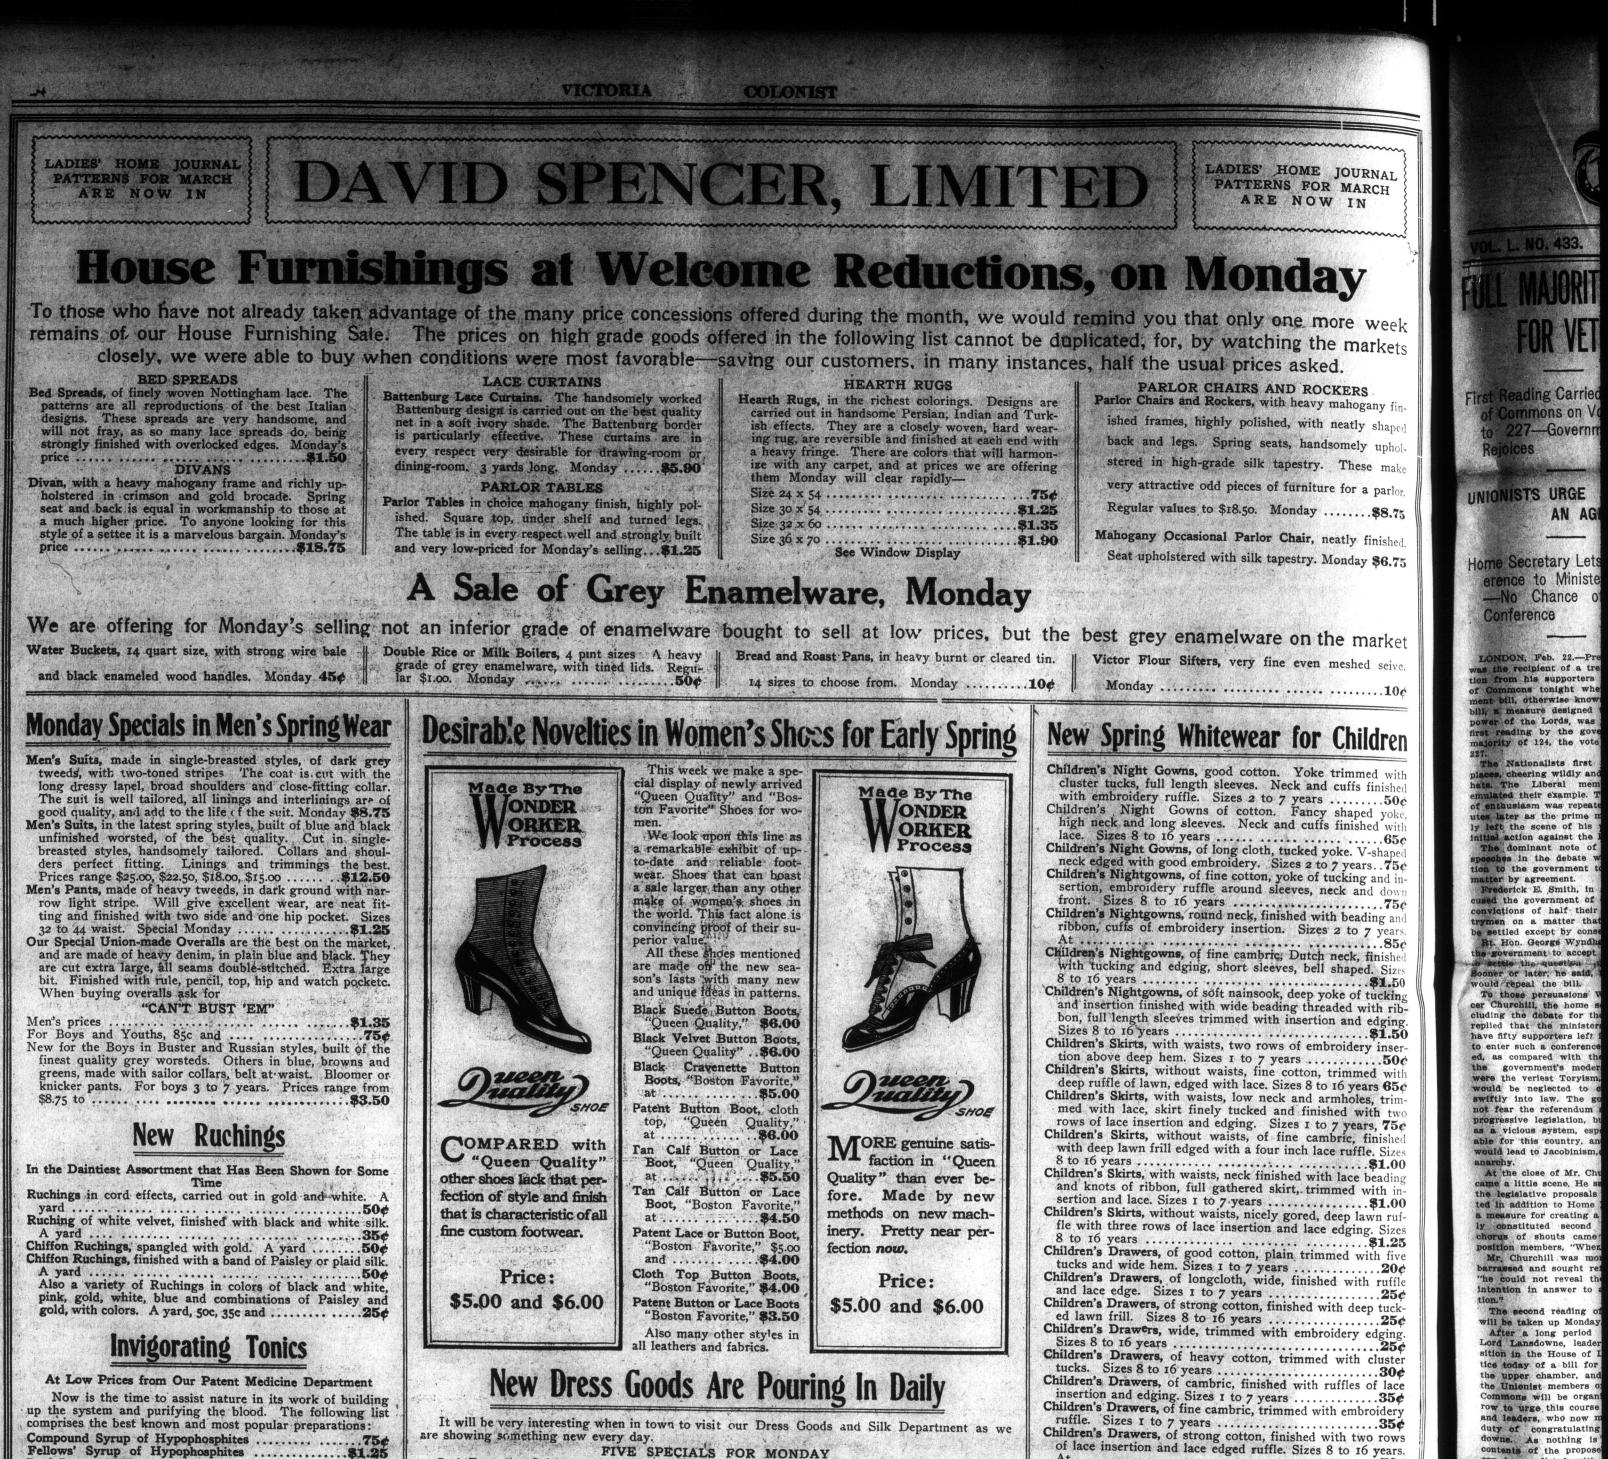

## Women's New Kid Gloves

Perrin's "Marchioness" Glace Kid Gloves, In navy, brown, tan, slate, beaver, green, mode, white and black. 2 clasp \$1.00 Trefousse Dorothy Glace Kid Gloves, in navy brown, tan, slate, beaver, mode, mauve, wine, ashes of rose, new green, black and white. Self and fancy points. 2 elasp. \$1.50 Trefousse Delorine Suede Gloves, in slate, tan, white and brown ...... \$1.50 Iouvin Suede Gloves, 2 clasp. Black and slate .....\$1.50 Dent's Washable Kid Gloves, in pale shades, pastels, greys and white. Being able to successfully wash this glove is of special advantage in the easily soiled shades ......\$1.25