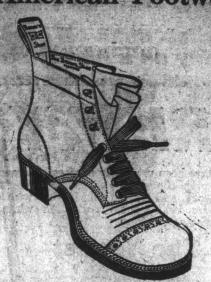

## Job Boots!

**BIG VALUES** In American Footwear.

Men's Tan Work Boots, Good Heavy Soles. Price: \$3.25 & \$3.75 per pair.

Men's Fine Dark Tan Laced Boots. All Fitted with Rubber Heels. Made on Good Roomy American Last,

\$4.50, 5.00, 5.50 & 6.00 the pair.

Extra Value in each pair. Mail Orders Receive Prompt Attention, Special Prices to Wholesale Buyers.

Water Street, The Home of Good Shoes.