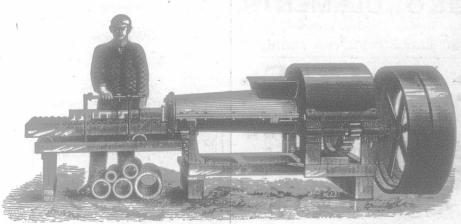

THE OLD RELIABLE TIME-TRIED AND TRUE KELL'S PAT. COMBINED BRICK AND TILE MACHINE.

No. 2 machine makes tile from two and a-half to eight inches. No. 1 machine makes tile from two and a-half to twelve inches. Both sold on approbation. Satisfaction guaranteed. A full line of Brick and Tile Machinery and Supplies, Kiln Bands, Kiln Doors, Grates, everything necessary for a first-class outfit. For full particulars address

H. C. BAIRD & SON, Parkhill, Ont.

NORTH STAR CURRANT. Perfectly hardy in any climate. Berries delicious flavor. Best for wine or jelly. Very sweet, uses only half the sugar. Full instructions for planting and care of all kinds of fruits, and three North Star Currants by mail for \$1.75.