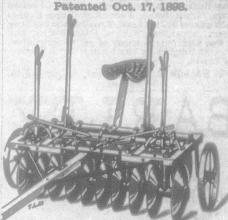

**MANUFACTURERS'** Insurance

COMPANY,

68 Yonge Street, Cor. Colborne, Toronto, Ont.

13-1-3y-om

PATENT IMPROVED DOUBLE DISC HARROW

Manufactured at Beamsville Agricultura Implement, Engine and Boiler Works. Write for Prices, Circulars, etc., to H. TALLMAN, 4-f-om Beamsville.