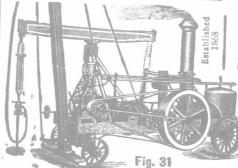

### YOUR INTERESTS AND OURS ARE IDENTICAL.

You Want Practical WELL DRILLING MACHINERY

to develope that Mineral, Oil or Water

proposition; we have it. Guarantee it to work satisfactorily.

Tell us about the formations, depth, diameter holes; will send printed matter and can save you money. THE AMERICAN WELL WORKS,

AURORA, ILL., U. S. A. CHICAGO, ILL. DALLAS, TEXAS.

Geo. Roy. A. W. Taylor, Vice-President. Manager. Bank of Nova Scotia, Edmonton. Treasurer. The Alberta Mutual Fire Insurance Co.

Head Office: EDMONTON, N.-W. T. The oldest Incorporated Farmers' Mutual in the Northwest Territories.