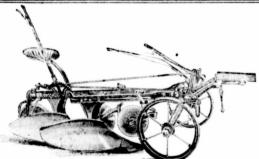

## **Ontario Riding Plow**

This plow has a lighter draft than any other plow doing the same work.

It is the simplest plow made and can be run by any man, woman, boy or girl who knows how to manage a team.

We make single and double Riding Plows with mouldboards adapted for any soil and cutting any width of furrow.

For Manitoba, or for use in light mucky soil any where, we make a special plow cutting an unusual wide furrow and with a rear high lift.

ASK FOR CATALOGUE

THE PERRIN PLOW COMPANY, Limited

SMITH'S FALLS, ONTARIO

Always Mention THE FARMING WORLD when writing to Advertisers