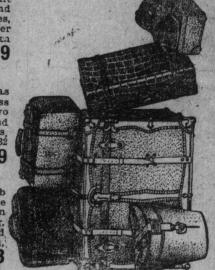

#### New Traveling Goods at Low Prices New Suit Cases

72 New Grain Leather Suit Cases, colors olive, brown and London russet, steel frames, brass trimmings, strong leather handle, size 24 inch, worth \$5.00, on sale Mon-..3.79 High Square Trunks 40 High Square Model Canvas Covered Tourists' Trunks, brass

bumpers and trimmings, two straps going around outside and held in place with brass holders, Cowhide Club Bags 36 only Deep Square End Club Bags, made from solid cowhide grain leather, in olive, brown and black colors, leather lining, with pocket, brass lock and bolts, sizes 14, 16 and 18 inch, worth \$3.75, \$4 and \$4.25, 2.93 on sale Monday