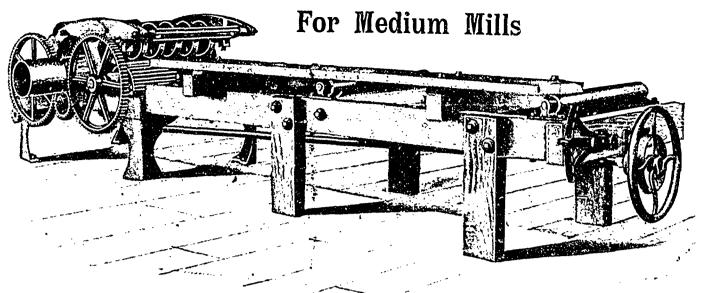

## DOUBLE EDGER

DE RIGHT OR LEFT HAND—CUT SHOWS LEFT HAND EDGER.

movable Bridge to Permit Saws to be Withdrawn from Mandrel. Feed Pulley 's Readily Removed.

## EDGERS BUILT RIGHT OR LEFT HAND

THIS CUT A SHOH? RIGHT-HAND **EDGER** 

The Heavy Champion Edger-No. 3, 4 and 5. The frame in these sizes has two central legs omitted from cut

This Improved Double Edger is made in three grades—Light, Heavy and Extra Heavy. Press and Feed Rolls are of large diameter. Feed rolls fluted, bearings adjustable, front press rolls made in sections, both front and back hung in stiff open frames. Lift IING WITH FEED, NOT AGAINST IT—a new and important feature—ADJUSTABLE BOTH WAYS FOR ALIGNMENT WITH MANDREL. Is to be used for return of stock over Edger, and still view of saws is not obstructed. All have bridgetree quickly removable to take off saws. Saws are moved by guides, and guides are removable to take off saws.