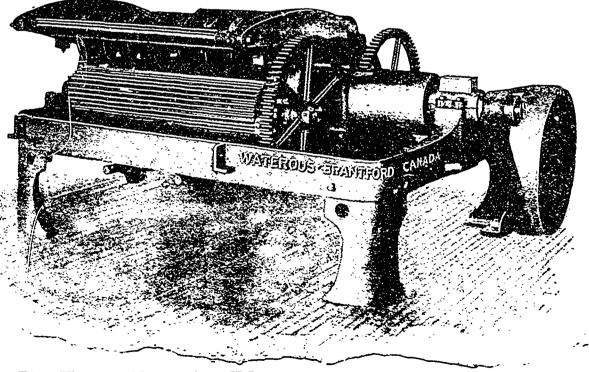

## The Heavy Champion Edger has 2 s Steel Mandrel with three long

No. 3 Heavy Champion HAS THREE SAWS, two moveable, range between stationary and moveable saws, 1½ to 24½, and third saw 4" from second.

Waterous Engine Works

Brantford, Canada