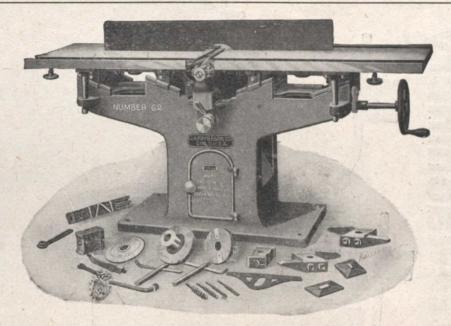

No. 62 UNIVERSAL WOODWORKER.

## A WHOLE WOOD-SHOP IN ITSELF

ARE YOU LOOKING FOR A MACHINE THAT WILL

Plane Out of Wind, Surface Straight or Tapering, Rabbet Door Frames, Rabbet and Face Inside Blinds, Joint, Bevel, Gain, Chamfer, Plow, Make Glue Joints, Square Up Bed-Posts, Table Legs, Newels, Raise Panels, Either Square, Bevel or Ogee, Stick Beads, Work Circular Mouldings, Etc., Rip, Cross-Cut, Tenon, Bore, Rout, Rabbet, Joint and Bead Window Blinds, Work Edge Moulding, Etc.? If so, drop us a Postal Card, and we will send you a descriptive circular showing two views of our No. 62 Universal Woodworker

A WHOLE WOOD-SHOP IN ITSELF.

We Guarantee this Machine to do the above Variety of Work in a First Class Manner

-WRITE TO DAY-