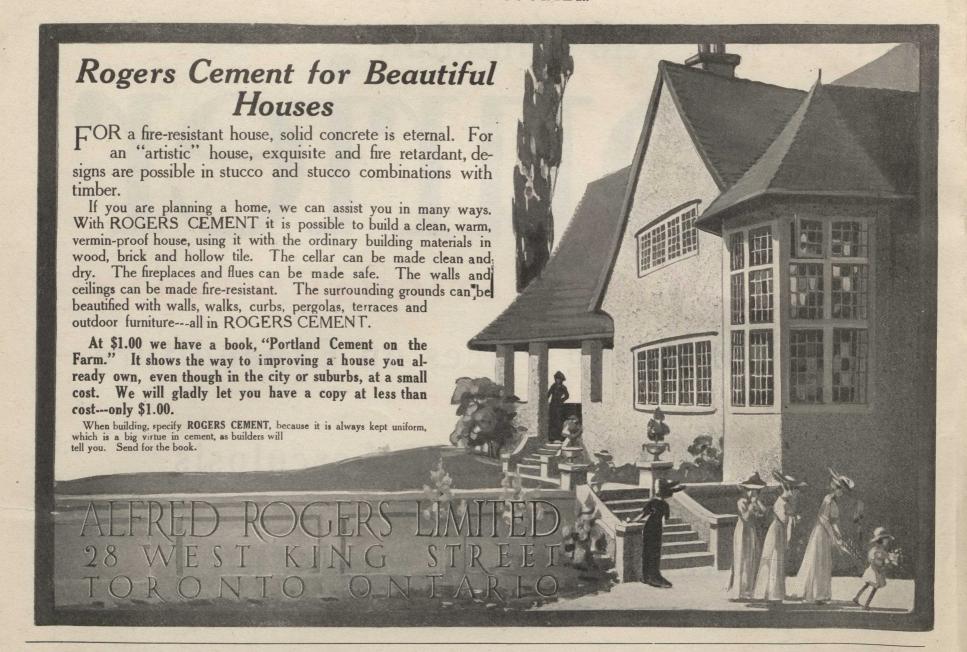

## Goes Right to the Spot

The very softest of eiderdown—cosy and warm as kitten's fur—is the Electric Heating Pad. More flexible than a hot water bottle, is more effective and quickly soothes and eases, by its grateful warmth, the most acute pain. Can be made pleasantly warm, hot, or very hot, as occasion demands, by means of a three-heat switch. Costs \$6.50 and lasts a lifetime.

A one-time use will make it indispensable to your family. Ask to see it at demonstration counter, or phone THE COMFORT NUMBER

ADELAIDE 404.

The Toronto Electric Light Co., Limited

12 Adelaide Street East, Toronto