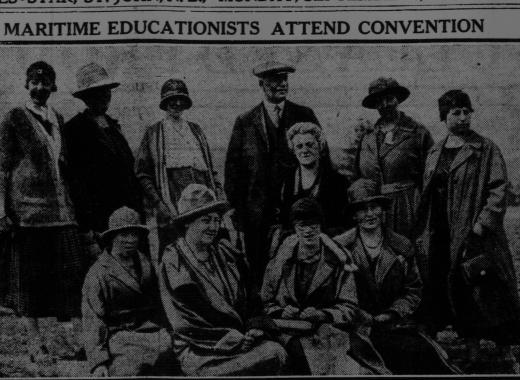

The Maritime Provinces party of the Canadian Teachers Federation photographed at Windermere, B. C., Bungalow Camp on their return by the Canadian Pacific "Teachers Special" from the Annual Conven-tion of the Federation at Victoria, B. C. The gentleman in the party is Dr. B. C. Fester, Fredericton; in the top row at the left is Miss Kathleen Gorman, St. John, and the third lady in the same row is Miss M. Geral-dine Coll.