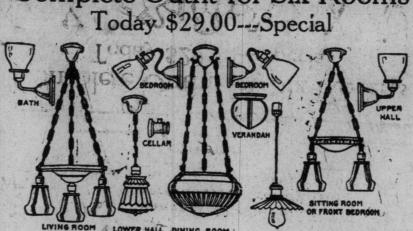

# Complete Outfit for Six Rooms

Including Fixtures, Shades and Bulbs -- No Extra Charges of Any Sort

This is a most remarkable offering and should be taken

advantage of as early as possible. The fixtures are brushed brass finish and all shades are

tinted, except bathroom ones. Bowl on dining-room fixture is white. Altogether a most practical and good look-

NOTE—You may choose the fixture illustrated at left, in place of either the living-room or diningroom fixture in above set. This fixture is brushed brass finish, with 16-inch white bowl, showing handsomely moulded design.