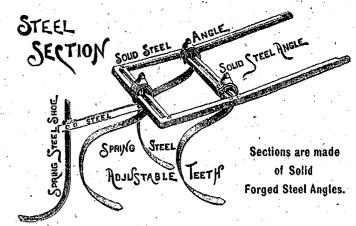

## Our New Massey-Harris Cultivator

eclipses anything previously attempted. It is a triumph, and its great popularity proves its widespread usefulness. It works well in any kind of land. It stirs up the soil at any uniform depth desired, and has the necessary mechanism to adapt it to all conditions of ground and for regulating depth of cultivating. We here illustrate some special features of this machine.