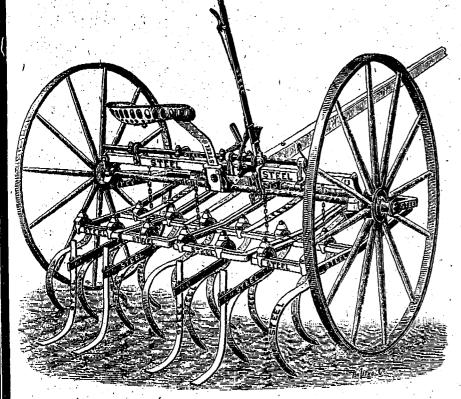

## Massey-Harris Cultivators & Seeders.

THE NEW MASSEY-HARRIS STEEL FRAME CULTIVATOR.

## Our New Massey-Harris Cultivator

eclipses anything previously attempted. It is a triumph, and its great popularity proves its widespread usefulness. It works well in any kind of land. It stirs up the soil at any uniform depth desired, and has the necessary mechanism to adapt it to all conditions of ground and for regulating depth of cultivating. We here illustrate some special features of this machine.