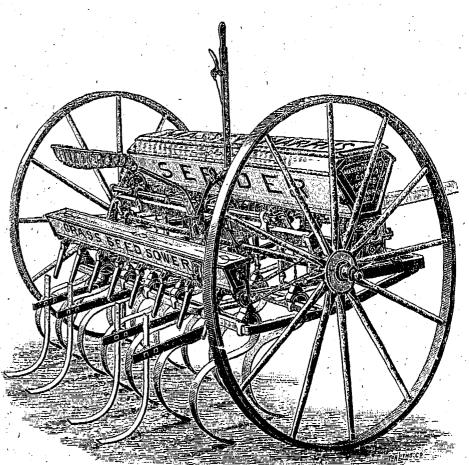

## The Massey-Harris Sectional Seeder

s a splendid machine It thoroughly works all kinds f soil, even clay, and the peculiar motion of the pringing Teeth causes them to cover the seed perectly. The Teeth are fastened to Frames in sections, hus allowing them to work equally well on rough r smooth land. A Grass Seed Box with Disributers may be purchased with this machine if deired. It is attached so as to sow the fine seed behind he teeth, thus preventing its being covered too deep-

ly. The Driving Gear is extremely simple and cannot get out of order. We illustrate it here

Write for our ontalogue giving full description of both these excellent machines.

Massey-Harris Sectional Seeder with Grass Seed Sower, Complete.

MANUFACTURED BY MASSEY-HARRIS CO., Limited, TORONTO, CANADA.