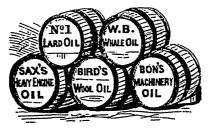

Toilet Soaps, Highly Perfumed, Stamped in every variety of Tablet and put up in 3 Doz. Boxes, with richly colored labels.

FOR SALE BY

ALFRED SAVAGE & SON,

No. 1 Corn Exchange,

MONTREAL.

OLIVE OIL, SEAL OIL, WHALE OIL, COD OIL, LUBRICATING, WHALE OIL SOAP, WEST'S LUBRICATING, PARAFFINE OIL, CRUDE & REFINED, PETROLEUM.

## OIL MERCHANTS AND MANUFACTURERS,

No. 1 Corn Exchange, Montreal.

As a substitute for Sperm, Lard, and Olive Oil, use SAX's HEAVY ENGINE OIL, which has stood the test of the latt 5 years, being used in most of the manufacturing establishments throughout the Dominion, both for heavy and rapid-going machinery. It neither heats nor clogs, and is very economical.

Whale and Seal Oils are known to contain large quantities of Gelatine or Glue, which not only clogs, thus increasing friction, but also heats. As a substitute, A. S. & S. recommend Bon's Machinery Oil, which, in all cases, has given satisfaction.