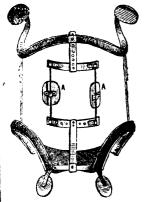

LEVER.

SPINAL

Fig. No. 18.

Improved Revolving SPINAL PROP.

Unrivalled for the treatment of Angular Curvature, gives no pain, restrains no motion, and makes no show through the dress.

Fig. No. 12.

he above cut represents Ban-NING'S NON-FRICTION SELF-ADJUST-ING BRACE TRUSS, applied for the retention of inguinal, femoral and umbilical hernia. Acts upon the principle of removing visceral weight from hernial openings. Is light, cool and self-adjustable, and is absolutely a Non-Friction Truss.