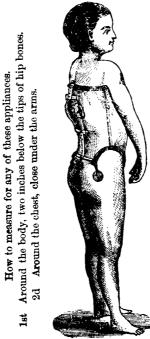

Fig. No. 19.

SPINAL PROP APPLIED.

Measure over the linen, drawing tape measure moderately tight From each aumplt to corresponding tip of hip bone. Height of person.

For lateral curvature of the spine The general action is to reverse the body's weight, and so deprive gravity of its depressing force.