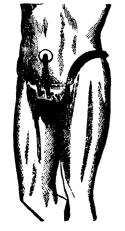

Fig. No. 19.

SPINAL PROP APPLIED.

Measure over the linen, drawing tape measure moderately tight From each aumplt to corresponding tip of hip bone. Height of person.

For lateral curvature of the spine The general action is to reverse the body's weight, and so deprive gravity of its depressing force.