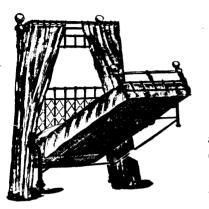

## Pałent Folding Iron Bed.

### \* \* \*

This bed has BRASS TRIMMINGS and consequently when not folded is an ORNAMENT to the Bedroom.

Being ALL IRON it affords no protection to vermin.

For Sale by all Dealers in Furniture or by Manufacturers.