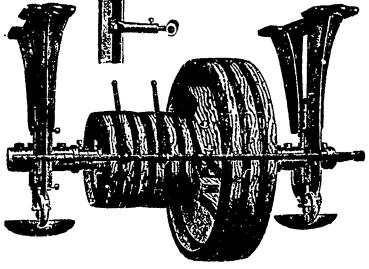

## BUTTERFIELD

Specialty of Turned Steel and Iron Shafting, in any diameter and any length, up to 28 feet. We have the latest improved Lathes, and are in the best possible position to turn out high-grade Shafting at extremely low prices.