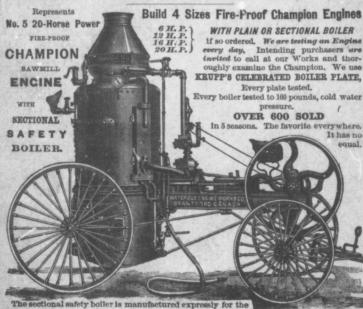

R,

505

N

The sectional safety boller is manufactured expressly for the "North West" trade. This boller is so arranged that it is readily taken apart in sections enabling purchasers to clean thoroughly every part of it and prevent burning out. We know from experience this is absolutely necessary with the alkaline waters of the great Western prairies. Largely used by the Pacific Railway Company and all the large Colonization and Ranche Companies.